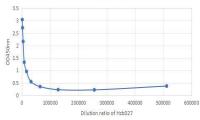

## HPV 58 (58M3) mAb

| Catalog: Mzb027 Host: M                                                                                                                                                                                                       | ouse Reactivity: Human |
|-------------------------------------------------------------------------------------------------------------------------------------------------------------------------------------------------------------------------------|------------------------|
| <b>BackGround:</b><br>Human papillomaviruses (HPVs) infect epithelia<br>human beings, and their replication cycle is as<br>with epithelial differentiation. More than 200 g<br>of HPVs were identified, and each of these HPV | enotypes Isotype:      |
| distinct specificity for tissues and infection.                                                                                                                                                                               | s shows IgG 2a DATA:   |
| Product:                                                                                                                                                                                                                      | Antibody affinity      |
| 4mg/mL in PBS with 0.05% PC300, 40% glycero                                                                                                                                                                                   | l, pH7.2               |
| Molecular Weight:                                                                                                                                                                                                             | 25<br>6 2<br>6 15      |
| Swiss-Prot:                                                                                                                                                                                                                   |                        |