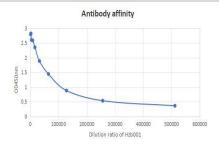

## PRODUCT DATA SHEET

Bioworld Technology,Inc.

# HPV 6 (6H2) mAb

Catalog: Mzb001 Host: Human Reactivity: Human

#### **BackGround:**

Human papillomaviruses (HPVs) infect epithelial cells of human beings, and their replication cycle is associated with epithelial differentiation. More than 200 genotypes of HPVs were identified, and each of these HPVs shows distinct specificity for tissues and infection.

#### **Product:**

2mg/mL in PBS with 0.05% PC300, 40% glycerol, pH7.2

**Molecular Weight:** 

#### **Swiss-Prot:**

## **Purification&Purity:**

**Affinity Purification** 

## **Applications:**

**ELISA** 

## **Storage&Stability:**

Store at  $4\,\mathrm{C}$  short term. Aliquot and store at -20  $\mathrm{C}$  long term. Avoid freeze-thaw cycles.

# **Isotype:**

IgG 1

## **DATA:**



#### Note:

For research use only, not for use in diagnostic procedure.

Bioworld Technology, Inc.

Add: 1660 South Highway 100, Suite 500 St. Louis Park,

MN 55416,USA.

Email: <u>info@bioworlde.com</u>

Tel: 6123263284 Fax: 6122933841 Bioworld technology, co. Ltd.

Add: No 9, weidi road Qixia District Nanjing, 210046,

P. R. China.

Email: <u>info@biogot.com</u>
Tel: 0086-025-68037686
Fax: 0086-025-68035151