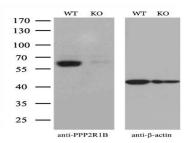

Mouse Reactivity: Human, Mouse, Rat

#### **BackGround:**

The PR65 subunit of protein phosphatase 2A serves as a scaffolding molecule to coordinate the assembly of the catalytic subunit and a variable regulatory B subunit.

#### **Product:**

1mg/ml in PBS with 0.02% sodium azide, 50% glycerol, pH7.2

## **Molecular Weight:**

#### **Swiss-Prot:**

P30154

## **Purification&Purity:**

The antibody was affinity-purified from mouse ascites fluids or tissue culture supernatant by affinity-chromatography using epitope-specific immunogen and the purity is > 95% (by SDS-PAGE).

## **Applications:**

WB 1:500~2000

# Storage&Stability:

Store at  $4\,\mathrm{C}$  short term. Aliquot and store at  $-20\,\mathrm{C}$  long term. Avoid freeze-thaw cycles.

## **Isotype:**

IgG2a

#### **DATA:**





## Note:

For research use only, not for use in diagnostic procedure.

Bioworld Technology, Inc.

Add: 1660 South Highway 100, Suite 500 St. Louis Park,

MN 55416,USA.

Email: <u>info@bioworlde.com</u>

Tel: 6123263284 Fax: 6122933841 Bioworld technology, co. Ltd.

Add: No 9, weidi road Qixia District Nanjing, 210046,

P. R. China.

Email: <u>info@biogot.com</u>
Tel: 0086-025-68037686
Fax: 0086-025-68035151