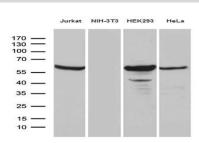

t: Mouse Reactivity: Human, Mouse, Rat

#### **BackGround:**

The PR65 subunit of protein phosphatase 2A serves as a scaffolding molecule to coordinate the assembly of the catalytic subunit and a variable regulatory B subunit.

#### **Product:**

1mg/ml in PBS with 0.02% sodium azide, 50% glycerol, pH7.2

## **Molecular Weight:**

#### **Swiss-Prot:**

P30154

## **Purification&Purity:**

The antibody was affinity-purified from mouse ascites fluids or tissue culture supernatant by affinity-chromatography using epitope-specific immunogen and the purity is > 95% (by SDS-PAGE).

## **Applications:**

WB 1:500~2000

# Storage&Stability:

Store at  $4\,\mathrm{C}$  short term. Aliquot and store at  $-20\,\mathrm{C}$  long term. Avoid freeze-thaw cycles.

## **Isotype:**

IgG2a

#### **DATA:**





## Note:

For research use only, not for use in diagnostic procedure.

Bioworld Technology, Inc.

Add: 1660 South Highway 100, Suite 500 St. Louis Park,

MN 55416,USA.

Email: <u>info@bioworlde.com</u>

Tel: 6123263284 Fax: 6122933841 Bioworld technology, co. Ltd.

Add: No 9, weidi road Qixia District Nanjing, 210046,

P. R. China.

Email: <u>info@biogot.com</u>
Tel: 0086-025-68037686
Fax: 0086-025-68035151