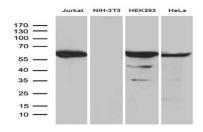

eactivity: Human, Mouse, Rat

#### **BackGround:**

The PR65 subunit of protein phosphatase 2A serves as a scaffolding molecule to coordinate the assembly of the catalytic subunit and a variable regulatory B subunit.

#### **Product:**

1mg/ml in PBS with 0.02% sodium azide, 50% glycerol, pH7.2

### **Molecular Weight:**

#### **Swiss-Prot:**

P30154

### **Purification&Purity:**

The antibody was affinity-purified from mouse ascites fluids or tissue culture supernatant by affinity-chromatography using epitope-specific immunogen and the purity is > 95% (by SDS-PAGE).

### **Applications:**

WB 1:500~2000, IHC 1:500

### Storage&Stability:

Store at  $4\,\mathrm{C}$  short term. Aliquot and store at  $-20\,\mathrm{C}$  long term. Avoid freeze-thaw cycles.

# **Isotype:**

IgG1

#### DATA:







## Note:

For research use only, not for use in diagnostic procedure.

## Bioworld Technology, Inc.

Add: 1660 South Highway 100, Suite 500 St. Louis Park,

MN 55416,USA.

Email: <u>info@bioworlde.com</u>

Tel: 6123263284 Fax: 6122933841 Bioworld technology, co. Ltd.

Add: No 9, weidi road Qixia District Nanjing, 210046,

P. R. China.

Email: <u>info@biogot.com</u>
Tel: 0086-025-68037686
Fax: 0086-025-68035151