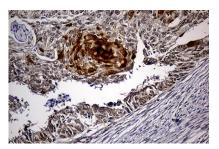

ctivity: Human, Mouse, Rat

#### **BackGround:**

The PR65 subunit of protein phosphatase 2A serves as a scaffolding molecule to coordinate the assembly of the catalytic subunit and a variable regulatory B subunit.

#### **Product:**

1mg/ml in PBS with 0.02% sodium azide, 50% glycerol, pH7.2

### **Molecular Weight:**

#### **Swiss-Prot:**

P30154

### **Purification&Purity:**

The antibody was affinity-purified from mouse ascites fluids or tissue culture supernatant by affinity-chromatography using epitope-specific immunogen and the purity is > 95% (by SDS-PAGE).

### **Applications:**

WB 1:500~2000, IHC 1:500

### Storage&Stability:

Store at  $4\,\mathrm{C}$  short term. Aliquot and store at  $-20\,\mathrm{C}$  long term. Avoid freeze-thaw cycles.

# **Isotype:**

IgG1

#### DATA:







## Note:

For research use only, not for use in diagnostic procedure.

## Bioworld Technology, Inc.

Add: 1660 South Highway 100, Suite 500 St. Louis Park,

MN 55416,USA.

Email: <u>info@bioworlde.com</u>

Tel: 6123263284 Fax: 6122933841 Bioworld technology, co. Ltd.

Add: No 9, weidi road Qixia District Nanjing, 210046,

P. R. China.

Email: <u>info@biogot.com</u>
Tel: 0086-025-68037686
Fax: 0086-025-68035151