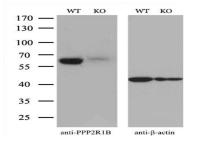

ivity: Human, Mouse, Rat

#### **BackGround:**

The PR65 subunit of protein phosphatase 2A serves as a scaffolding molecule to coordinate the assembly of the catalytic subunit and a variable regulatory B subunit.

#### **Product:**

1mg/ml in PBS with 0.02% sodium azide, 50% glycerol, pH7.2

### **Molecular Weight:**

#### **Swiss-Prot:**

P30154

### **Purification&Purity:**

The antibody was affinity-purified from mouse ascites fluids or tissue culture supernatant by affinity-chromatography using epitope-specific immunogen and the purity is > 95% (by SDS-PAGE).

### **Applications:**

WB 1:500~2000, IHC 1:500

### Storage&Stability:

Store at  $4\,\mathrm{C}$  short term. Aliquot and store at  $-20\,\mathrm{C}$  long term. Avoid freeze-thaw cycles.

# **Isotype:**

IgG1

#### DATA:







## Note:

For research use only, not for use in diagnostic procedure.

## Bioworld Technology, Inc.

Add: 1660 South Highway 100, Suite 500 St. Louis Park,

MN 55416,USA.

Email: <u>info@bioworlde.com</u>

Tel: 6123263284 Fax: 6122933841 Bioworld technology, co. Ltd.

Add: No 9, weidi road Qixia District Nanjing, 210046,

P. R. China.

Email: <u>info@biogot.com</u>
Tel: 0086-025-68037686
Fax: 0086-025-68035151