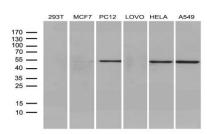

increasing cell motility. Expression of this gene is also a marker for Reed-Sternberg cells in Hodgkin's lymphoma. A pseudogene of this gene is located on the long arm of chromosome 15. [provided by RefSeq, Sep 2011]

#### **Product:**

1 mg/ml in PBS with 0.02% sodium azide, 50% glycerol, pH7.2

# **Molecular Weight:**

### **Swiss-Prot:**

Q16658

#### **Purification&Purity:**

The antibody was affinity-purified from mouse ascites fluids or tissue culture supernatant by affinity-chromatography using epitope-specific immunogen and the purity is > 95% (by SDS-PAGE).

# **Applications:**

WB 1:500, IHC 1:500

#### **Storage&Stability:**

Store at  $4\,\mathrm{C}$  short term. Aliquot and store at -20  $\mathrm{C}$  long term. Avoid freeze-thaw cycles.

# **Isotype:**

IgG2a

### **DATA:**







# Note:

For research use only, not for use in diagnostic procedure.

# Bioworld Technology, Inc.

Add: 1660 South Highway 100, Suite 500 St. Louis Park,

MN 55416,USA.

Email: <u>info@bioworlde.com</u>

Tel: 6123263284 Fax: 6122933841 Bioworld technology, co. Ltd.

Add: No 9, weidi road Qixia District Nanjing, 210046,

P. R. China.

Email: <u>info@biogot.com</u>
Tel: 0086-025-68037686
Fax: 0086-025-68035151