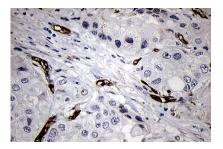

creasing cell motility. Expression of this gene is also a marker for Reed-Sternberg cells in Hodgkin's lymphoma. A pseudogene of this gene is located on the long arm of chromosome 15. [provided by RefSeq, Sep 2011]

#### **Product:**

1 mg/ml in PBS with 0.02% sodium azide, 50% glycerol, pH7.2

# **Molecular Weight:**

### **Swiss-Prot:**

Q16658

#### **Purification&Purity:**

The antibody was affinity-purified from mouse ascites fluids or tissue culture supernatant by affinity-chromatography using epitope-specific immunogen and the purity is > 95% (by SDS-PAGE).

# **Applications:**

WB 1:500, IHC 1:500

#### **Storage&Stability:**

Store at  $4\,\mathrm{C}$  short term. Aliquot and store at -20  $\mathrm{C}$  long term. Avoid freeze-thaw cycles.

# **Isotype:**

IgG2a

### **DATA:**







# Note:

For research use only, not for use in diagnostic procedure.

# Bioworld Technology, Inc.

Add: 1660 South Highway 100, Suite 500 St. Louis Park,

MN 55416,USA.

Email: <u>info@bioworlde.com</u>

Tel: 6123263284 Fax: 6122933841 Bioworld technology, co. Ltd.

Add: No 9, weidi road Qixia District Nanjing, 210046,

P. R. China.

Email: <u>info@biogot.com</u>
Tel: 0086-025-68037686
Fax: 0086-025-68035151