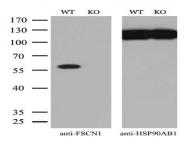

easing cell motility. Expression of this gene is also a marker for Reed-Sternberg cells in Hodgkin's lymphoma. A pseudogene of this gene is located on the long arm of chromosome 15. [provided by RefSeq, Sep 2011]

#### **Product:**

1 mg/ml in PBS with 0.02% sodium azide, 50% glycerol, pH7.2

# **Molecular Weight:**

### **Swiss-Prot:**

Q16658

#### **Purification&Purity:**

The antibody was affinity-purified from mouse ascites fluids or tissue culture supernatant by affinity-chromatography using epitope-specific immunogen and the purity is > 95% (by SDS-PAGE).

# **Applications:**

WB 1:500, IHC 1:500

#### **Storage&Stability:**

Store at  $4\,\mathrm{C}$  short term. Aliquot and store at -20  $\mathrm{C}$  long term. Avoid freeze-thaw cycles.

# **Isotype:**

IgG2a

### **DATA:**







# Note:

For research use only, not for use in diagnostic procedure.

# Bioworld Technology, Inc.

Add: 1660 South Highway 100, Suite 500 St. Louis Park,

MN 55416,USA.

Email: <u>info@bioworlde.com</u>

Tel: 6123263284 Fax: 6122933841 Bioworld technology, co. Ltd.

Add: No 9, weidi road Qixia District Nanjing, 210046,

P. R. China.

Email: <u>info@biogot.com</u>
Tel: 0086-025-68037686
Fax: 0086-025-68035151