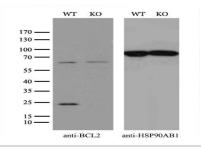

## **Molecular Weight:**

26.1 kDa

#### **Applications:**

WB 1:2000

#### **DATA:**