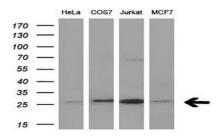

## **Molecular Weight:**

26.1 kDa

#### **Applications:**

WB 1:2000

#### **DATA:**