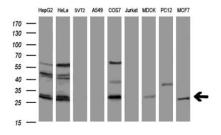

lonal antibody

Catalog: MB4482 Host: Mouse Reactivity: Human, Mouse, Rat

#### **BackGround:**

Suppresses apoptosis in a variety of cell systems including factor-dependent lymphohematopoietic and neural cells.

#### **Product:**

1mg/ml in PBS with 0.02% sodium azide, 50% glycerol, pH7.2

### **Molecular Weight:**

#### **Swiss-Prot:**

#### P10415

### **Purification&Purity:**

The antibody was affinity-purified from mouse ascites fluids or tissue culture supernatant by affinity-chromatography using epitope-specific immunogen and the purity is > 95% (by SDS-PAGE).

### **Applications:**

WB 1:2000, IHC 1:150

### Storage&Stability:

Store at  $4\,\mathrm{C}$  short term. Aliquot and store at  $-20\,\mathrm{C}$  long term. Avoid freeze-thaw cycles.

# **Isotype:**

IgG1

#### **DATA:**







## Note:

For research use only, not for use in diagnostic procedure.

## Bioworld Technology, Inc.

Add: 1660 South Highway 100, Suite 500 St. Louis Park,

MN 55416,USA.

Email: <u>info@bioworlde.com</u>

Tel: 6123263284 Fax: 6122933841 Bioworld technology, co. Ltd.

Add: No 9, weidi road Qixia District Nanjing, 210046,

P. R. China.

Email: <u>info@biogot.com</u>
Tel: 0086-025-68037686
Fax: 0086-025-68035151