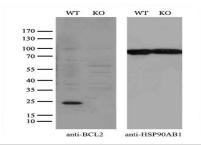

l antibody

Catalog: MB4482 Host: Mouse Reactivity: Human, Mouse, Rat

#### **BackGround:**

Suppresses apoptosis in a variety of cell systems including factor-dependent lymphohematopoietic and neural cells.

#### **Product:**

1mg/ml in PBS with 0.02% sodium azide, 50% glycerol, pH7.2

### **Molecular Weight:**

#### **Swiss-Prot:**

#### P10415

### **Purification&Purity:**

The antibody was affinity-purified from mouse ascites fluids or tissue culture supernatant by affinity-chromatography using epitope-specific immunogen and the purity is > 95% (by SDS-PAGE).

### **Applications:**

WB 1:2000, IHC 1:150

### Storage&Stability:

Store at  $4\,\mathrm{C}$  short term. Aliquot and store at  $-20\,\mathrm{C}$  long term. Avoid freeze-thaw cycles.

# **Isotype:**

IgG1

#### **DATA:**







## Note:

For research use only, not for use in diagnostic procedure.

## Bioworld Technology, Inc.

Add: 1660 South Highway 100, Suite 500 St. Louis Park,

MN 55416,USA.

Email: <u>info@bioworlde.com</u>

Tel: 6123263284 Fax: 6122933841 Bioworld technology, co. Ltd.

Add: No 9, weidi road Qixia District Nanjing, 210046,

P. R. China.

Email: <u>info@biogot.com</u>
Tel: 0086-025-68037686
Fax: 0086-025-68035151