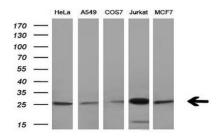

tibody

Catalog: MB4481 Host: Mouse Reactivity: Human, Mouse, Rat

#### **BackGround:**

Suppresses apoptosis in a variety of cell systems including factor-dependent lymphohematopoietic and neural cells.

#### **Product:**

1mg/ml in PBS with 0.02% sodium azide, 50% glycerol, pH7.2

#### **Molecular Weight:**

26.1 kDa

#### **Swiss-Prot:**

P10415

#### **Purification&Purity:**

The antibody was affinity-purified from mouse ascites fluids or tissue culture supernatant by affinity-chromatography using epitope-specific immunogen and the purity is > 95% (by SDS-PAGE).

#### **Applications:**

WB 1:2000, IHC 1:150

## Storage&Stability:

Store at  $4\,\mathrm{C}$  short term. Aliquot and store at  $-20\,\mathrm{C}$  long term. Avoid freeze-thaw cycles.

# **Isotype:**

IgG2b

#### **DATA:**







### Note:

For research use only, not for use in diagnostic procedure.

## Bioworld Technology, Inc.

Add: 1660 South Highway 100, Suite 500 St. Louis Park,

MN 55416,USA.

Email: <u>info@bioworlde.com</u>

Tel: 6123263284 Fax: 6122933841 Bioworld technology, co. Ltd.

Add: No 9, weidi road Qixia District Nanjing, 210046,

P. R. China.

Email: <u>info@biogot.com</u>
Tel: 0086-025-68037686
Fax: 0086-025-68035151