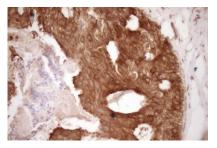

body

Catalog: MB4481 Host: Mouse Reactivity: Human, Mouse, Rat

#### **BackGround:**

Suppresses apoptosis in a variety of cell systems including factor-dependent lymphohematopoietic and neural cells.

#### **Product:**

1mg/ml in PBS with 0.02% sodium azide, 50% glycerol, pH7.2

#### **Molecular Weight:**

26.1 kDa

#### **Swiss-Prot:**

P10415

#### **Purification&Purity:**

The antibody was affinity-purified from mouse ascites fluids or tissue culture supernatant by affinity-chromatography using epitope-specific immunogen and the purity is > 95% (by SDS-PAGE).

#### **Applications:**

WB 1:2000, IHC 1:150

## Storage&Stability:

Store at  $4\,\mathrm{C}$  short term. Aliquot and store at  $-20\,\mathrm{C}$  long term. Avoid freeze-thaw cycles.

# **Isotype:**

IgG2b

#### **DATA:**







### Note:

For research use only, not for use in diagnostic procedure.

## Bioworld Technology, Inc.

Add: 1660 South Highway 100, Suite 500 St. Louis Park,

MN 55416,USA.

Email: <u>info@bioworlde.com</u>

Tel: 6123263284 Fax: 6122933841 Bioworld technology, co. Ltd.

Add: No 9, weidi road Qixia District Nanjing, 210046,

P. R. China.

Email: <u>info@biogot.com</u>
Tel: 0086-025-68037686
Fax: 0086-025-68035151