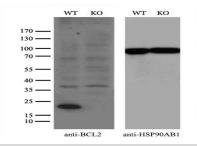

dy

Catalog: MB4481 Host: Mouse Reactivity: Human, Mouse, Rat

#### **BackGround:**

Suppresses apoptosis in a variety of cell systems including factor-dependent lymphohematopoietic and neural cells.

#### **Product:**

1mg/ml in PBS with 0.02% sodium azide, 50% glycerol, pH7.2

#### **Molecular Weight:**

26.1 kDa

#### **Swiss-Prot:**

P10415

#### **Purification&Purity:**

The antibody was affinity-purified from mouse ascites fluids or tissue culture supernatant by affinity-chromatography using epitope-specific immunogen and the purity is > 95% (by SDS-PAGE).

#### **Applications:**

WB 1:2000, IHC 1:150

## Storage&Stability:

Store at  $4\,\mathrm{C}$  short term. Aliquot and store at  $-20\,\mathrm{C}$  long term. Avoid freeze-thaw cycles.

# **Isotype:**

IgG2b

#### **DATA:**







### Note:

For research use only, not for use in diagnostic procedure.

## Bioworld Technology, Inc.

Add: 1660 South Highway 100, Suite 500 St. Louis Park,

MN 55416,USA.

Email: <u>info@bioworlde.com</u>

Tel: 6123263284 Fax: 6122933841 Bioworld technology, co. Ltd.

Add: No 9, weidi road Qixia District Nanjing, 210046,

P. R. China.

Email: <u>info@biogot.com</u>
Tel: 0086-025-68037686
Fax: 0086-025-68035151