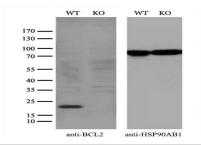

#### **Purification&Purity:**

The antibody was affinity-purified from mouse ascites fluids or tissue culture supernatant by affinity-chromatography using epitope-specific immunogen and the purity is > 95% (by SDS-PAGE).

#### **DATA:**