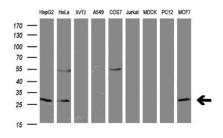

ouse monoclonal antibody

Catalog: MB4480 Host: Mouse Reactivity: Human, Mouse, Rat

#### **BackGround:**

Suppresses apoptosis in a variety of cell systems including factor-dependent lymphohematopoietic and neural cells.

#### **Product:**

1mg/ml in PBS with 0.02% sodium azide, 50% glycerol, pH7.2

#### **Molecular Weight:**

#### **Swiss-Prot:**

#### P10415

#### **Purification&Purity:**

The antibody was affinity-purified from mouse ascites fluids or tissue culture supernatant by affinity-chromatography using epitope-specific immunogen and the purity is > 95% (by SDS-PAGE).

#### **Applications:**

IHC 1:150

# Storage&Stability:

Store at  $4\,\mathrm{C}$  short term. Aliquot and store at  $-20\,\mathrm{C}$  long term. Avoid freeze-thaw cycles.

# **Isotype:**

IgG1

#### **DATA:**







## Note:

For research use only, not for use in diagnostic procedure.

## Bioworld Technology, Inc.

Add: 1660 South Highway 100, Suite 500 St. Louis Park,

MN 55416,USA.

Email: <u>info@bioworlde.com</u>

Tel: 6123263284 Fax: 6122933841 Bioworld technology, co. Ltd.

Add: No 9, weidi road Qixia District Nanjing, 210046,

P. R. China.

Email: <u>info@biogot.com</u>
Tel: 0086-025-68037686
Fax: 0086-025-68035151