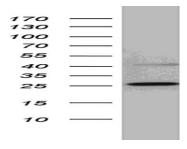

of the MICOS complex, a large protein complex of the mitochondrial inner membrane that plays crucial roles in the maintenance of crista junctions, inner membrane architecture, and formation of contact sites to the outer membrane.

#### **Product:**

1mg/ml in PBS with 0.02% sodium azide, 50% glycerol, pH7.2

#### **Molecular Weight:**

#### **Swiss-Prot:**

## Q9NX63

## **Purification&Purity:**

The antibody was affinity-purified from mouse ascites fluids or tissue culture supernatant by affinity-chromatography using epitope-specific immunogen and the purity is > 95% (by SDS-PAGE).

# **Applications:**

WB 1:2000

#### Storage&Stability:

Store at  $4\,\mathrm{C}$  short term. Aliquot and store at -20  $\mathrm{C}$  long term. Avoid freeze-thaw cycles.

# **Isotype:**

IgG1

# **DATA:**







## Note:

For research use only, not for use in diagnostic procedure.

# Bioworld Technology, Inc.

Add: 1660 South Highway 100, Suite 500 St. Louis Park,

MN 55416,USA.

Email: <u>info@bioworlde.com</u>

Tel: 6123263284 Fax: 6122933841 Bioworld technology, co. Ltd.

Add: No 9, weidi road Qixia District Nanjing, 210046,

P. R. China.

Email: <u>info@biogot.com</u> Tel: 0086-025-68037686 Fax: 0086-025-68035151