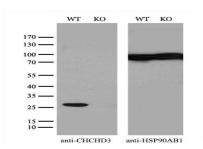

# **CHCHD3** mouse monoclonal antibody

Catalog: MB4443 Host: Mouse Reactivity: Human, Mouse, Rat

# **Applications:**

WB 1:2000

# **DATA:**