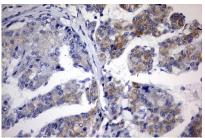

plex, a large protein complex of the mitochondrial inner membrane that plays crucial roles in the maintenance of crista junctions, inner membrane architecture, and formation of contact sites to the outer membrane.

#### **Product:**

1mg/ml in PBS with 0.02% sodium azide, 50% glycerol, pH7.2

### **Molecular Weight:**

26 kDa

# **Swiss-Prot:**

O9NX63

#### **Purification&Purity:**

The antibody was affinity-purified from mouse ascites fluids or tissue culture supernatant by affinity-chromatography using epitope-specific immunogen and the purity is > 95% (by SDS-PAGE).

# **Applications:**

WB 1:2000, IHC 1:150

#### Storage&Stability:

Store at  $4\,\mathrm{C}$  short term. Aliquot and store at -20  $\mathrm{C}$  long term. Avoid freeze-thaw cycles.

# **Isotype:**

IgG1

# **DATA:**







#### Note:

For research use only, not for use in diagnostic procedure.

Bioworld Technology, Inc.

Add: 1660 South Highway 100, Suite 500 St. Louis Park,

MN 55416,USA.

Email: <u>info@bioworlde.com</u>

Tel: 6123263284 Fax: 6122933841 Bioworld technology, co. Ltd.

Add: No 9, weidi road Qixia District Nanjing, 210046,

P. R. China.

Email: <u>info@biogot.com</u>
Tel: 0086-025-68037686
Fax: 0086-025-68035151