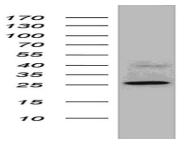

### **Molecular Weight:**

26 kDa

# **Applications:**

WB 1:2000, IHC 1:150

# **DATA:**