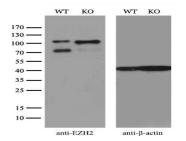

# **EZH2** mouse monoclonal antibody

Catalog: MB4433 Host: Mouse Reactivity: Human, Mouse, Rat

#### **Molecular Weight:**

85.8 kDa

#### **DATA:**