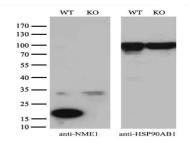

tream gene (NME2) generates naturally-occurring transcripts (NME1-NME2), which encodes a fusion protein comprised of sequence sharing identity with each individual gene product. [provided by RefSeq, Jul 2008]

## **Product:**

1mg/ml in PBS with 0.02% sodium azide, 50% glycerol, pH7.2

# **Molecular Weight:**

19.5 kDa

## **Swiss-Prot:**

P15531

#### **Purification&Purity:**

The antibody was affinity-purified from mouse ascites fluids or tissue culture supernatant by affinity-chromatography using epitope-specific immunogen and the purity is > 95% (by SDS-PAGE).

## **Applications:**

WB 1:2000, IHC 1:150

## Storage&Stability:

Store at  $4 \, \mathbb{C}$  short term. Aliquot and store at  $-20 \, \mathbb{C}$  long term. Avoid freeze-thaw cycles.

# **Isotype:**

IgG2a

## **DATA:**





# Note:

For research use only, not for use in diagnostic procedure.

Bioworld Technology, Inc.

Add: 1660 South Highway 100, Suite 500 St. Louis Park,

MN 55416,USA.

Email: <u>info@bioworlde.com</u>

Tel: 6123263284 Fax: 6122933841 Bioworld technology, co. Ltd.

Add: No 9, weidi road Qixia District Nanjing, 210046,

P. R. China.

Email: <u>info@biogot.com</u>
Tel: 0086-025-68037686
Fax: 0086-025-68035151