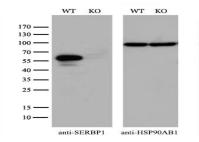

# **DATA:**

### **Molecular Weight:**

44.1 kDa

# **Applications:**

WB 1:2000, IHC 1:150