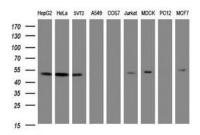

# **DATA:**

### **Molecular Weight:**

44.1 kDa

# **Applications:**

WB 1:2000, IHC 1:150