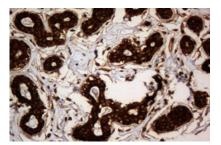

og, Mouse

### **BackGround:**

Ribosome-binding protein that promotes ribosome hibernation, a process during which ribosomes are stabilized in an inactive state and preserved from proteasomal degradation.

#### **Product:**

1 mg/ml in PBS with 0.02% sodium azide, 50% glycerol, pH7.2

### **Molecular Weight:**

44.1 kDa

#### **Swiss-Prot:**

Q8NC51

#### **Purification&Purity:**

The antibody was affinity-purified from mouse ascites fluids or tissue culture supernatant by affinity-chromatography using epitope-specific immunogen and the purity is > 95% (by SDS-PAGE).

# **Applications:**

WB 1:2000, IHC 1:150

## Storage&Stability:

Store at  $4\,\mathrm{C}$  short term. Aliquot and store at  $-20\,\mathrm{C}$  long term. Avoid freeze-thaw cycles.

### **Isotype:**

IgG2a

# **DATA:**







# Note:

For research use only, not for use in diagnostic procedure.

# Bioworld Technology, Inc.

Add: 1660 South Highway 100, Suite 500 St. Louis Park,

MN 55416,USA.

Email: <u>info@bioworlde.com</u>

Tel: 6123263284 Fax: 6122933841 Bioworld technology, co. Ltd.

Add: No 9, weidi road Qixia District Nanjing, 210046,

P. R. China.

Email: <u>info@biogot.com</u>
Tel: 0086-025-68037686
Fax: 0086-025-68035151