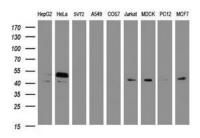

## **DATA:**

### **Molecular Weight:**

44.1 kDa

## **Applications:**

WB 1:2000, IHC 1:500