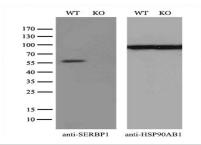

Mouse

### **BackGround:**

Ribosome-binding protein that promotes ribosome hibernation, a process during which ribosomes are stabilized in an inactive state and preserved from proteasomal degradation.

#### **Product:**

1 mg/ml in PBS with 0.02% sodium azide, 50% glycerol, pH7.2

### **Molecular Weight:**

44.1 kDa

#### **Swiss-Prot:**

Q8NC51

#### **Purification&Purity:**

The antibody was affinity-purified from mouse ascites fluids or tissue culture supernatant by affinity-chromatography using epitope-specific immunogen and the purity is > 95% (by SDS-PAGE).

## **Applications:**

WB 1:2000, IHC 1:500

## Storage&Stability:

Store at  $4\,\mathrm{C}$  short term. Aliquot and store at  $-20\,\mathrm{C}$  long term. Avoid freeze-thaw cycles.

### **Isotype:**

IgG1

## **DATA:**







## Note:

For research use only, not for use in diagnostic procedure.

Bioworld Technology, Inc.

Add: 1660 South Highway 100, Suite 500 St. Louis Park,

MN 55416,USA.

Email: <u>info@bioworlde.com</u>

Tel: 6123263284 Fax: 6122933841 Bioworld technology, co. Ltd.

Add: No 9, weidi road Qixia District Nanjing, 210046,

P. R. China.

Email: <u>info@biogot.com</u>
Tel: 0086-025-68037686
Fax: 0086-025-68035151