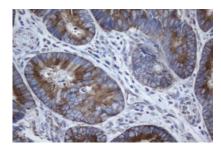

t, Mouse

### **BackGround:**

Ribosome-binding protein that promotes ribosome hibernation, a process during which ribosomes are stabilized in an inactive state and preserved from proteasomal degradation.

#### **Product:**

1 mg/ml in PBS with 0.02% sodium azide, 50% glycerol, pH7.2

### **Molecular Weight:**

44.1 kDa

#### **Swiss-Prot:**

Q8NC51

#### **Purification&Purity:**

The antibody was affinity-purified from mouse ascites fluids or tissue culture supernatant by affinity-chromatography using epitope-specific immunogen and the purity is > 95% (by SDS-PAGE).

## **Applications:**

WB 1:2000, IHC 1:500

## Storage&Stability:

Store at  $4\,\mathrm{C}$  short term. Aliquot and store at  $-20\,\mathrm{C}$  long term. Avoid freeze-thaw cycles.

### **Isotype:**

IgG1

## **DATA:**







## Note:

For research use only, not for use in diagnostic procedure.

Bioworld Technology, Inc.

Add: 1660 South Highway 100, Suite 500 St. Louis Park,

MN 55416,USA.

Email: <u>info@bioworlde.com</u>

Tel: 6123263284 Fax: 6122933841 Bioworld technology, co. Ltd.

Add: No 9, weidi road Qixia District Nanjing, 210046,

P. R. China.

Email: <u>info@biogot.com</u>
Tel: 0086-025-68037686
Fax: 0086-025-68035151