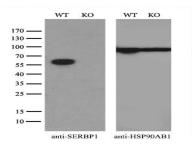

# SERBP1 mouse monoclonal antibody

| Catalog:                                                   | MB4395 | Host: | Mouse | Reactivity:                  | Human, Dog, Rat, Monkey,<br>Mouse   |
|------------------------------------------------------------|--------|-------|-------|------------------------------|-------------------------------------|
| BackGrou                                                   | nd:    |       |       | HepG2 HeLa svi               | 12 A549 COS7 Jurket MIDCK PC12 MCF7 |
| Ribosome-binding protein that promotes ribosome hiber-     |        |       |       | 170 <u>—</u><br>130 <u>—</u> |                                     |
| nation, a process during which ribosomes are stabilized in |        |       |       | 100 <u>—</u><br>70 <u>—</u>  |                                     |
| an inactive state and preserved from proteasomal degra-    |        |       |       | 55 — 🕳 🕳 🕳                   |                                     |