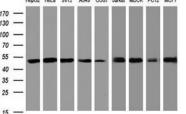

# SERBP1 mouse monoclonal antibody

| Catalog:                                                   | MB4395 | Host: | Mouse | Reactivity:                  | Human, Dog, Rat, Monkey,<br>Mouse   |
|------------------------------------------------------------|--------|-------|-------|------------------------------|-------------------------------------|
| BackGrou                                                   | nd:    |       |       | HepG2 HeLa svi               | 12 A549 COS7 Jurket MIDCK PC12 MCF7 |
| Ribosome-binding protein that promotes ribosome hiber-     |        |       |       | 170 <u>—</u><br>130 <u>—</u> |                                     |
| nation, a process during which ribosomes are stabilized in |        |       |       | 100 <u>—</u><br>70 <u>—</u>  |                                     |
| an inactive state and preserved from proteasomal degra-    |        |       |       | 55 — 🕳 🕳 🕳                   |                                     |