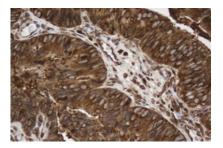

#### **BackGround:**

Ribosome-binding protein that promotes ribosome hibernation, a process during which ribosomes are stabilized in an inactive state and preserved from proteasomal degradation.

#### **Product:**

1 mg/ml in PBS with 0.02% sodium azide, 50% glycerol, pH7.2

## **Molecular Weight:**

44.1 kDa

#### **Swiss-Prot:**

Q8NC51

#### **Purification&Purity:**

The antibody was affinity-purified from mouse ascites fluids or tissue culture supernatant by affinity-chromatography using epitope-specific immunogen and the purity is > 95% (by SDS-PAGE).

### **Applications:**

WB 1:2000, IHC 1:500

#### **Storage&Stability:**

Store at  $4\,\mathrm{C}$  short term. Aliquot and store at  $-20\,\mathrm{C}$  long term. Avoid freeze-thaw cycles.

#### **Isotype:**

IgG2a

### **DATA:**







#### Note:

For research use only, not for use in diagnostic procedure.

Bioworld Technology, Inc.

Add: 1660 South Highway 100, Suite 500 St. Louis Park,

MN 55416,USA.

Email: <u>info@bioworlde.com</u>

Tel: 6123263284 Fax: 6122933841 Bioworld technology, co. Ltd.

Add: No 9, weidi road Qixia District Nanjing, 210046,

P. R. China.

Email: <u>info@biogot.com</u>
Tel: 0086-025-68037686
Fax: 0086-025-68035151