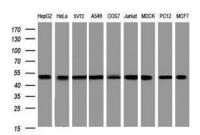

### **DATA:**

### **Applications:**

WB 1:2000, IHC 1:500

## **Molecular Weight:**

44.1 kDa