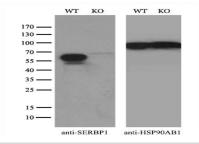

### **DATA:**

### **Applications:**

WB 1:2000, IHC 1:500

## **Molecular Weight:**

44.1 kDa