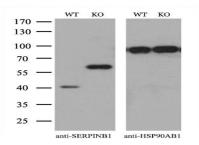

7 Host: Mouse Reactivity: Human, Dog, Monkey

## **BackGround:**

Neutrophil serine protease inhibitor that plays an essential role in the regulation of the innate immune response, inflammation and cellular homeostasis.

#### **Product:**

1mg/ml in PBS with 0.02% sodium azide, 50% glycerol, pH7.2

## **Molecular Weight:**

42.6 kDa

## **Swiss-Prot:**

P30740

## **Purification&Purity:**

The antibody was affinity-purified from mouse ascites fluids or tissue culture supernatant by affinity-chromatography using epitope-specific immunogen and the purity is > 95% (by SDS-PAGE).

## **Applications:**

WB 1:500~2000

# Storage&Stability:

Store at  $4\,^{\circ}$ C short term. Aliquot and store at  $-20\,^{\circ}$ C long term. Avoid freeze-thaw cycles.

## **Isotype:**

IgG1

#### **DATA:**





## Note:

For research use only, not for use in diagnostic procedure.

Bioworld Technology, Inc.

Add: 1660 South Highway 100, Suite 500 St. Louis Park,

MN 55416,USA.

Email: <u>info@bioworlde.com</u>

Tel: 6123263284 Fax: 6122933841 Bioworld technology, co. Ltd.

Add: No 9, weidi road Qixia District Nanjing, 210046,

P. R. China.

Email: <u>info@biogot.com</u>
Tel: 0086-025-68037686
Fax: 0086-025-68035151