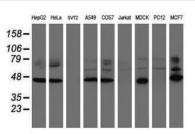

387 Host: Mouse Reactivity: Human, Dog, Monkey

## **BackGround:**

Neutrophil serine protease inhibitor that plays an essential role in the regulation of the innate immune response, inflammation and cellular homeostasis.

#### **Product:**

1mg/ml in PBS with 0.02% sodium azide, 50% glycerol, pH7.2

## **Molecular Weight:**

42.6 kDa

## **Swiss-Prot:**

P30740

## **Purification&Purity:**

The antibody was affinity-purified from mouse ascites fluids or tissue culture supernatant by affinity-chromatography using epitope-specific immunogen and the purity is > 95% (by SDS-PAGE).

## **Applications:**

WB 1:500~2000

# Storage&Stability:

Store at  $4\,^{\circ}$ C short term. Aliquot and store at  $-20\,^{\circ}$ C long term. Avoid freeze-thaw cycles.

## **Isotype:**

IgG1

#### **DATA:**





## Note:

For research use only, not for use in diagnostic procedure.

Bioworld Technology, Inc.

Add: 1660 South Highway 100, Suite 500 St. Louis Park,

MN 55416,USA.

Email: <u>info@bioworlde.com</u>

Tel: 6123263284 Fax: 6122933841 Bioworld technology, co. Ltd.

Add: No 9, weidi road Qixia District Nanjing, 210046,

P. R. China.

Email: <u>info@biogot.com</u>
Tel: 0086-025-68037686
Fax: 0086-025-68035151