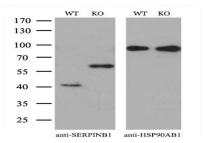

#### **DATA:**

### **Molecular Weight:**

42.6 kDa

## **Applications:**

WB 1:2000