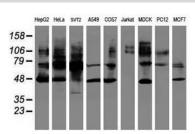

#### **DATA:**

### **Molecular Weight:**

42.6 kDa

## **Applications:**

WB 1:2000