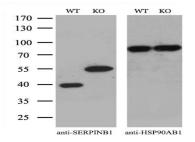

## **Molecular Weight:**

42.6 kDa

### **Purification&Purity:**

The antibody was affinity-purified from mouse ascites fluids or tissue culture supernatant by affinity-chromatography using epitope-specific immunogen and the purity is > 95% (by SDS-PAGE).