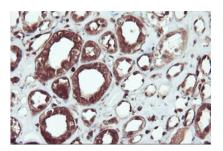

Dog, Rat, Monkey

### **BackGround:**

Neutrophil serine protease inhibitor that plays an essential role in the regulation of the innate immune response, inflammation and cellular homeostasis.

#### **Product:**

1mg/ml in PBS with 0.02% sodium azide, 50% glycerol, pH7.2

## **Molecular Weight:**

42.6 kDa

## **Swiss-Prot:**

P30740

### **Purification&Purity:**

The antibody was affinity-purified from mouse ascites fluids or tissue culture supernatant by affinity-chromatography using epitope-specific immunogen and the purity is > 95% (by SDS-PAGE).

# **Applications:**

WB 1:500~2000, IHC 1:150, FLOW 1:100

## Storage&Stability:

Store at  $4\,\mathrm{C}$  short term. Aliquot and store at  $-20\,\mathrm{C}$  long term. Avoid freeze-thaw cycles.

# **Isotype:**

IgG2b

#### **DATA:**







## Note:

For research use only, not for use in diagnostic procedure.

Bioworld Technology, Inc.

Add: 1660 South Highway 100, Suite 500 St. Louis Park,

MN 55416,USA.

Email: <u>info@bioworlde.com</u>

Tel: 6123263284 Fax: 6122933841 Bioworld technology, co. Ltd.

Add: No 9, weidi road Qixia District Nanjing, 210046,

P. R. China.

Email: <u>info@biogot.com</u> Tel: 0086-025-68037686 Fax: 0086-025-68035151