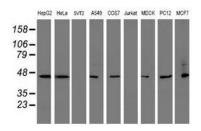

# **Applications:**

WB 1:500~2000, IHC 1:150, FLOW 1:100

## **Molecular Weight:**

42.6 kDa