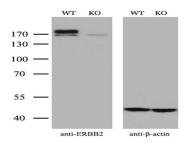

mors. Alternative splicing results in several additional transcript variants, some encoding different isoforms and others that have not been fully characterized. [provided by RefSeq]

#### **Product:**

1mg/ml in PBS with 0.02% sodium azide, 50% glycerol, pH7.2

### **Molecular Weight:**

137.7 kDa

### **Swiss-Prot:**

P04626

### **Purification&Purity:**

The antibody was affinity-purified from mouse ascites fluids or tissue culture supernatant by affinity-chromatography using epitope-specific immunogen and the purity is > 95% (by SDS-PAGE).

### **Applications:**

WB 1:500~2000, IHC 1:150, IF 1:100

### Storage&Stability:

Store at  $4 \,\mathrm{C}$  short term. Aliquot and store at  $-20 \,\mathrm{C}$  long term. Avoid freeze-thaw cycles.

### **Isotype:**

IgG2a

### **DATA:**









### Note:

For research use only, not for use in diagnostic procedure.

### Bioworld Technology, Inc.

Add: 1660 South Highway 100, Suite 500 St. Louis Park,

MN 55416,USA.

Email: <u>info@bioworlde.com</u>

Tel: 6123263284 Fax: 6122933841

### Bioworld technology, co. Ltd.

Add: No 9, weidi road Qixia District Nanjing, 210046,

P. R. China.

Email: <a href="mailto:info@biogot.com">info@biogot.com</a>
Tel: 0086-025-68037686
Fax: 0086-025-68035151



## PRODUCT DATA SHEET

Bioworld Technology,Inc.

Bioworld Technology, Inc.

Add: 1660 South Highway 100, Suite 500 St. Louis Park,

MN 55416,USA.

Email: info@bioworlde.com

Tel: 6123263284 Fax: 6122933841 Bioworld technology, co. Ltd.

Add: No 9, weidi road Qixia District Nanjing, 210046,

P. R. China.

Email: <a href="mailto:info@biogot.com