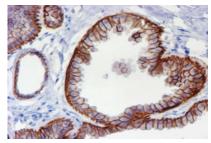

n tumors. Alternative splicing results in several additional transcript variants, some encoding different isoforms and others that have not been fully characterized. [provided by RefSeq]

#### **Product:**

1mg/ml in PBS with 0.02% sodium azide, 50% glycerol, pH7.2

### **Molecular Weight:**

137.7 kDa

### **Swiss-Prot:**

P04626

### **Purification&Purity:**

The antibody was affinity-purified from mouse ascites fluids or tissue culture supernatant by affinity-chromatography using epitope-specific immunogen and the purity is > 95% (by SDS-PAGE).

### **Applications:**

WB 1:500~2000, IHC 1:150, IF 1:100

### Storage&Stability:

Store at  $4 \,\mathrm{C}$  short term. Aliquot and store at  $-20 \,\mathrm{C}$  long term. Avoid freeze-thaw cycles.

### **Isotype:**

IgG2a

### **DATA:**









### Note:

For research use only, not for use in diagnostic procedure.

### Bioworld Technology, Inc.

Add: 1660 South Highway 100, Suite 500 St. Louis Park,

MN 55416,USA.

Email: <u>info@bioworlde.com</u>

Tel: 6123263284 Fax: 6122933841

### Bioworld technology, co. Ltd.

Add: No 9, weidi road Qixia District Nanjing, 210046,

P. R. China.

Email: <a href="mailto:info@biogot.com">info@biogot.com</a>
Tel: 0086-025-68037686
Fax: 0086-025-68035151



## PRODUCT DATA SHEET

Bioworld Technology,Inc.

Bioworld Technology, Inc.

Add: 1660 South Highway 100, Suite 500 St. Louis Park,

MN 55416,USA.

Email: info@bioworlde.com

Tel: 6123263284 Fax: 6122933841 Bioworld technology, co. Ltd.

Add: No 9, weidi road Qixia District Nanjing, 210046,

P. R. China.

Email: <a href="mailto:info@biogot