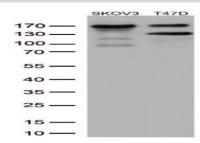

ian tumors. Alternative splicing results in several additional transcript variants, some encoding different isoforms and others that have not been fully characterized. [provided by RefSeq]

#### **Product:**

1mg/ml in PBS with 0.02% sodium azide, 50% glycerol, pH7.2

### **Molecular Weight:**

137.7 kDa

### **Swiss-Prot:**

P04626

### **Purification&Purity:**

The antibody was affinity-purified from mouse ascites fluids or tissue culture supernatant by affinity-chromatography using epitope-specific immunogen and the purity is > 95% (by SDS-PAGE).

### **Applications:**

WB 1:500~2000, IHC 1:150, IF 1:100

### Storage&Stability:

Store at  $4 \,\mathrm{C}$  short term. Aliquot and store at  $-20 \,\mathrm{C}$  long term. Avoid freeze-thaw cycles.

### **Isotype:**

IgG2a

### **DATA:**









### Note:

For research use only, not for use in diagnostic procedure.

### Bioworld Technology, Inc.

Add: 1660 South Highway 100, Suite 500 St. Louis Park,

MN 55416,USA.

Email: <u>info@bioworlde.com</u>

Tel: 6123263284 Fax: 6122933841

### Bioworld technology, co. Ltd.

Add: No 9, weidi road Qixia District Nanjing, 210046,

P. R. China.

Email: <a href="mailto:info@biogot.com">info@biogot.com</a>
Tel: 0086-025-68037686
Fax: 0086-025-68035151



## PRODUCT DATA SHEET

Bioworld Technology,Inc.

Bioworld Technology, Inc.

Add: 1660 South Highway 100, Suite 500 St. Louis Park,

MN 55416,USA.

Email: info@bioworlde.com

Tel: 6123263284 Fax: 6122933841 Bioworld technology, co. Ltd.

Add: No 9, weidi road Qixia District Nanjing, 210046,

P. R. China.

Email: <a href="mailto:info@biog