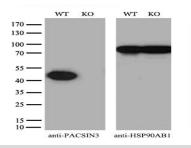

trate in neurons family. The encoded protein is involved in linking the actin cytoskeleton with vesicle formation. Alternative splicing results in multiple transcript variants. [provided by RefSeq]

#### **Product:**

1mg/ml in PBS with 0.02% sodium azide, 50% glycerol, pH7.2

**Molecular Weight:** 

48.3 kDa

**Swiss-Prot:** 

Q9UKS6

**Purification&Purity:** 

The antibody was affinity-purified from mouse ascites fluids or tissue culture supernatant by affinity-chromatography using epitope-specific immunogen and the purity is > 95% (by SDS-PAGE).

**Applications:** 

WB 1:2000, IHC 1:150, FLOW 1:100

#### **Storage&Stability:**

Store at  $4 \ \mathbb{C}$  short term. Aliquot and store at  $-20 \ \mathbb{C}$  long term. Avoid freeze-thaw cycles.

**Isotype:** 

### IgG1

**DATA:** 







## Note:

For research use only, not for use in diagnostic procedure.

| Bioworld Technology, Inc. |                                                   |
|---------------------------|---------------------------------------------------|
| Add:                      | 1660 South Highway 100, Suite 500 St. Louis Park, |
|                           | MN 55416,USA.                                     |
| Email:                    | info@bioworlde.com                                |
| Tel:                      | 6123263284                                        |
| Fax:                      | 6122933841                                        |

#### Bioworld technology, co. Ltd. Add: No 9, weidi road Qixia District Nanjing, 210046, P. R. China. Email: info@biogot.com Tel: 0086-025-68037686 Fax: