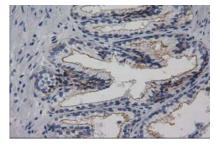

bstrate in neurons family. The encoded protein is involved in linking the actin cytoskeleton with vesicle formation. Alternative splicing results in multiple transcript variants. [provided by RefSeq]

#### **Product:**

1mg/ml in PBS with 0.02% sodium azide, 50% glycerol, pH7.2

**Molecular Weight:** 

48.3 kDa

**Swiss-Prot:** 

Q9UKS6

**Purification&Purity:** 

The antibody was affinity-purified from mouse ascites fluids or tissue culture supernatant by affinity-chromatography using epitope-specific immunogen and the purity is > 95% (by SDS-PAGE).

**Applications:** 

WB 1:2000, IHC 1:150, FLOW 1:100

#### **Storage&Stability:**

Store at  $4 \ \mathbb{C}$  short term. Aliquot and store at  $-20 \ \mathbb{C}$  long term. Avoid freeze-thaw cycles.

**Isotype:** 

### IgG1

**DATA:** 







## Note:

For research use only, not for use in diagnostic procedure.

| Bioworld Technology, Inc. |                                                   |
|---------------------------|---------------------------------------------------|
| Add:                      | 1660 South Highway 100, Suite 500 St. Louis Park, |
|                           | MN 55416,USA.                                     |
| Email:                    | info@bioworlde.com                                |
| Tel:                      | 6123263284                                        |
| Fax:                      | 6122933841                                        |

#### Bioworld technology, co. Ltd. Add: No 9, weidi road Qixia District Nanjing, 210046, P. R. China. Email: info@biogot.com Tel: 0086-025-68037686 Fa