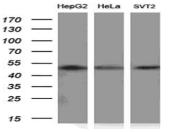

substrate in neurons family. The encoded protein is involved in linking the actin cytoskeleton with vesicle formation. Alternative splicing results in multiple transcript variants. [provided by RefSeq]

#### **Product:**

1mg/ml in PBS with 0.02% sodium azide, 50% glycerol, pH7.2

**Molecular Weight:** 

48.3 kDa

**Swiss-Prot:** 

Q9UKS6

**Purification&Purity:** 

The antibody was affinity-purified from mouse ascites fluids or tissue culture supernatant by affinity-chromatography using epitope-specific immunogen and the purity is > 95% (by SDS-PAGE).

**Applications:** 

WB 1:2000, IHC 1:150, FLOW 1:100

#### **Storage&Stability:**

Store at  $4 \ \mathbb{C}$  short term. Aliquot and store at  $-20 \ \mathbb{C}$  long term. Avoid freeze-thaw cycles.

**Isotype:** 

### IgG1

**DATA:** 







## Note:

For research use only, not for use in diagnostic procedure.

| Bioworld Technology, Inc. |                                                   |
|---------------------------|---------------------------------------------------|
| Add:                      | 1660 South Highway 100, Suite 500 St. Louis Park, |
|                           | MN 55416,USA.                                     |
| Email:                    | info@bioworlde.com                                |
| Tel:                      | 6123263284                                        |
| Fax:                      | 6122933841                                        |

#### Bioworld technology, co. Ltd. Add: No 9, weidi road Qixia District Nanjing, 210046, P. R. China. Email: info@biogot.com Tel: 0086-025-68037686