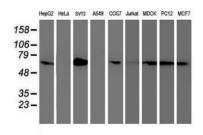

#### **Applications:**

WB 1:200~500, IHC 1:150, IF 1:100, FLOW 1:100

#### **DATA:**