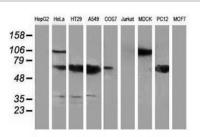

ng pathway, which preferentially mediates repair of double-stranded breaks. Mutations in this gene cause different kinds of severe combined immunodeficiency disorders. [provided by RefSeq]

#### **Product:**

1mg/ml in PBS with 0.02% sodium azide, 50% glycerol, pH7.2

## **Molecular Weight:**

33.2 kDa

#### **Swiss-Prot:**

## O9H9O4

## **Purification&Purity:**

The antibody was affinity-purified from mouse ascites fluids or tissue culture supernatant by affinity-chromatography using epitope-specific immunogen and the purity is > 95% (by SDS-PAGE).

#### **Applications:**

WB 1:500~2000, IF 1:100, FLOW 1:100

## **Storage&Stability:**

Store at  $4\,\mathrm{C}$  short term. Aliquot and store at  $-20\,\mathrm{C}$  long term. Avoid freeze-thaw cycles.

# **Isotype:**

IgG1

## **DATA:**







## Note:

For research use only, not for use in diagnostic procedure.

# Bioworld Technology, Inc.

Add: 1660 South Highway 100, Suite 500 St. Louis Park,

MN 55416,USA.

Email: <u>info@bioworlde.com</u>

Tel: 6123263284 Fax: 6122933841 Bioworld technology, co. Ltd.

Add: No 9, weidi road Qixia District Nanjing, 210046,

P. R. China.

Email: <u>info@biogot.com</u>
Tel: 0086-025-68037686
Fax: 0086-025-68035151