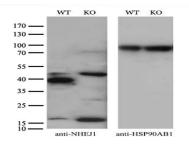

athway, which preferentially mediates repair of double-stranded breaks. Mutations in this gene cause different kinds of severe combined immunodeficiency disorders. [provided by RefSeq]

#### **Product:**

1mg/ml in PBS with 0.02% sodium azide, 50% glycerol, pH7.2

## **Molecular Weight:**

33.2 kDa

#### **Swiss-Prot:**

## O9H9O4

## **Purification&Purity:**

The antibody was affinity-purified from mouse ascites fluids or tissue culture supernatant by affinity-chromatography using epitope-specific immunogen and the purity is > 95% (by SDS-PAGE).

#### **Applications:**

WB 1:500~2000, IF 1:100, FLOW 1:100

## **Storage&Stability:**

Store at  $4\,\mathrm{C}$  short term. Aliquot and store at  $-20\,\mathrm{C}$  long term. Avoid freeze-thaw cycles.

# **Isotype:**

IgG1

## **DATA:**







## Note:

For research use only, not for use in diagnostic procedure.

# Bioworld Technology, Inc.

Add: 1660 South Highway 100, Suite 500 St. Louis Park,

MN 55416,USA.

Email: <u>info@bioworlde.com</u>

Tel: 6123263284 Fax: 6122933841 Bioworld technology, co. Ltd.

Add: No 9, weidi road Qixia District Nanjing, 210046,

P. R. China.

Email: <u>info@biogot.com</u>
Tel: 0086-025-68037686
Fax: 0086-025-68035151