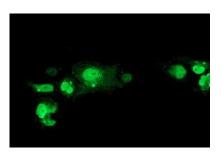

pathway, which preferentially mediates repair of double-stranded breaks. Mutations in this gene cause different kinds of severe combined immunodeficiency disorders. [provided by RefSeq]

#### **Product:**

1mg/ml in PBS with 0.02% sodium azide, 50% glycerol, pH7.2

## **Molecular Weight:**

33.2 kDa

#### **Swiss-Prot:**

## O9H9O4

## **Purification&Purity:**

The antibody was affinity-purified from mouse ascites fluids or tissue culture supernatant by affinity-chromatography using epitope-specific immunogen and the purity is > 95% (by SDS-PAGE).

#### **Applications:**

WB 1:500~2000, IF 1:100, FLOW 1:100

## **Storage&Stability:**

Store at  $4\,\mathrm{C}$  short term. Aliquot and store at  $-20\,\mathrm{C}$  long term. Avoid freeze-thaw cycles.

# **Isotype:**

IgG1

## **DATA:**







## Note:

For research use only, not for use in diagnostic procedure.

# Bioworld Technology, Inc.

Add: 1660 South Highway 100, Suite 500 St. Louis Park,

MN 55416,USA.

Email: <u>info@bioworlde.com</u>

Tel: 6123263284 Fax: 6122933841 Bioworld technology, co. Ltd.

Add: No 9, weidi road Qixia District Nanjing, 210046,

P. R. China.

Email: <u>info@biogot.com</u>
Tel: 0086-025-68037686
Fax: 0086-025-68035151