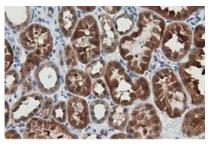

recognized by a subset of anti-centromere antibodies from patients with scleroderma and/or Sjogren's syndrome. Subcellular localization has not yet been established. [provided by RefSeq]

#### **Product:**

1mg/ml in PBS with 0.02% sodium azide, 50% glycerol, pH7.2

## **Molecular Weight:**

21.3 kDa

#### **Swiss-Prot:**

O60232

#### **Purification&Purity:**

The antibody was affinity-purified from mouse ascites fluids or tissue culture supernatant by affinity-chromatography using epitope-specific immunogen and the purity is > 95% (by SDS-PAGE).

# **Applications:**

WB 1:2000, IF 1:100, FLOW 1:100, IHC: 1:150

## Storage&Stability:

Store at  $4\,\mathrm{C}$  short term. Aliquot and store at -20  $\mathrm{C}$  long term. Avoid freeze-thaw cycles.

## **Isotype:**

IgG1

# **DATA:**









#### Note:

For research use only, not for use in diagnostic procedure.

Bioworld Technology, Inc.

Add: 1660 South Highway 100, Suite 500 St. Louis Park,

MN 55416,USA.

Email: <u>info@bioworlde.com</u>

Tel: 6123263284 Fax: 6122933841 Bioworld technology, co. Ltd.

Add: No 9, weidi road Qixia District Nanjing, 210046,

P. R. China.

Email: <u>info@biogot.com</u>
Tel: 0086-025-68037686
Fax: 0086-025-68035151