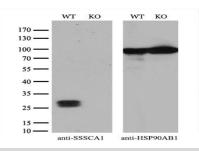

# **DATA:**

## **Molecular Weight:**

21.3 kDa

# **Applications:**

WB 1:2000, IF 1:100, FLOW 1:100, IHC: 1:150