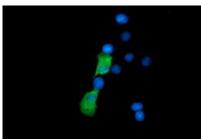

ecognized by a subset of anti-centromere antibodies from patients with scleroderma and/or Sjogren's syndrome. Subcellular localization has not yet been established. [provided by RefSeq]

#### **Product:**

1mg/ml in PBS with 0.02% sodium azide, 50% glycerol, pH7.2

## **Molecular Weight:**

21.3 kDa

#### **Swiss-Prot:**

O60232

#### **Purification&Purity:**

The antibody was affinity-purified from mouse ascites fluids or tissue culture supernatant by affinity-chromatography using epitope-specific immunogen and the purity is > 95% (by SDS-PAGE).

# **Applications:**

WB 1:2000, IF 1:100, FLOW 1:100, IHC: 1:150

## Storage&Stability:

Store at  $4\,\mathrm{C}$  short term. Aliquot and store at -20  $\mathrm{C}$  long term. Avoid freeze-thaw cycles.

## **Isotype:**

IgG1

# **DATA:**









#### Note:

For research use only, not for use in diagnostic procedure.

Bioworld Technology, Inc.

Add: 1660 South Highway 100, Suite 500 St. Louis Park,

MN 55416,USA.

Email: <u>info@bioworlde.com</u>

Tel: 6123263284 Fax: 6122933841 Bioworld technology, co. Ltd.

Add: No 9, weidi road Qixia District Nanjing, 210046,

P. R. China.

Email: <u>info@biogot.com</u>
Tel: 0086-025-68037686
Fax: 0086-025-68035151