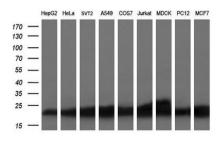

# **DATA:**

## **Molecular Weight:**

21.3 kDa

# **Applications:**

WB 1:2000, IF 1:100, FLOW 1:100, IHC: 1:150