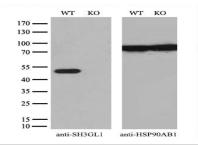

oclonal antibody

Catalog: MB4208 Host: Mouse Reactivity: Human, Mouse, Rat

## **BackGround:**

Implicated in endocytosis. May recruit other proteins to membranes with high curvature (By similarity).

#### Products

1mg/ml in PBS with 0.02% sodium azide, 50% glycerol, pH7.2

## **Molecular Weight:**

41.3 kDa

# **Swiss-Prot:**

Q99961

## **Purification&Purity:**

The antibody was affinity-purified from mouse ascites fluids or tissue culture supernatant by affinity-chromatography using epitope-specific immunogen and the purity is > 95% (by SDS-PAGE).

#### **Applications:**

WB 1:2000, IHC 1:150, IF 1:100

## **Storage&Stability:**

Store at  $4\,\mathrm{C}$  short term. Aliquot and store at  $-20\,\mathrm{C}$  long term. Avoid freeze-thaw cycles.

## **Isotype:**

IgG1

## DATA:









## Note:

For research use only, not for use in diagnostic procedure.

# Bioworld Technology, Inc.

Add: 1660 South Highway 100, Suite 500 St. Louis Park,

MN 55416,USA.

Email: <u>info@bioworlde.com</u>

Tel: 6123263284 Fax: 6122933841 Bioworld technology, co. Ltd.

Add: No 9, weidi road Qixia District Nanjing, 210046,

P. R. China.

Email: <u>info@biogot.com</u>
Tel: 0086-025-68037686
Fax: 0086-025-68035151