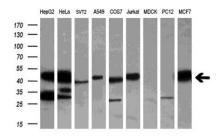

se monoclonal antibody

Catalog: MB4208 Host: Mouse Reactivity: Human, Mouse, Rat

## **BackGround:**

Implicated in endocytosis. May recruit other proteins to membranes with high curvature (By similarity).

#### Products

1mg/ml in PBS with 0.02% sodium azide, 50% glycerol, pH7.2

## **Molecular Weight:**

41.3 kDa

# **Swiss-Prot:**

Q99961

## **Purification&Purity:**

The antibody was affinity-purified from mouse ascites fluids or tissue culture supernatant by affinity-chromatography using epitope-specific immunogen and the purity is > 95% (by SDS-PAGE).

#### **Applications:**

WB 1:2000, IHC 1:150, IF 1:100

## **Storage&Stability:**

Store at  $4\,\mathrm{C}$  short term. Aliquot and store at  $-20\,\mathrm{C}$  long term. Avoid freeze-thaw cycles.

## **Isotype:**

IgG1

## DATA:









## Note:

For research use only, not for use in diagnostic procedure.

# Bioworld Technology, Inc.

Add: 1660 South Highway 100, Suite 500 St. Louis Park,

MN 55416,USA.

Email: <u>info@bioworlde.com</u>

Tel: 6123263284 Fax: 6122933841 Bioworld technology, co. Ltd.

Add: No 9, weidi road Qixia District Nanjing, 210046,

P. R. China.

Email: <u>info@biogot.com</u>
Tel: 0086-025-68037686
Fax: 0086-025-68035151