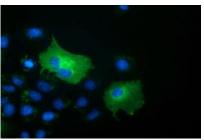

onoclonal antibody

Catalog: MB4208 Host: Mouse Reactivity: Human, Mouse, Rat

## **BackGround:**

Implicated in endocytosis. May recruit other proteins to membranes with high curvature (By similarity).

#### Products

1mg/ml in PBS with 0.02% sodium azide, 50% glycerol, pH7.2

## **Molecular Weight:**

41.3 kDa

# **Swiss-Prot:**

Q99961

## **Purification&Purity:**

The antibody was affinity-purified from mouse ascites fluids or tissue culture supernatant by affinity-chromatography using epitope-specific immunogen and the purity is > 95% (by SDS-PAGE).

#### **Applications:**

WB 1:2000, IHC 1:150, IF 1:100

## **Storage&Stability:**

Store at  $4\,\mathrm{C}$  short term. Aliquot and store at  $-20\,\mathrm{C}$  long term. Avoid freeze-thaw cycles.

## **Isotype:**

IgG1

## DATA:









## Note:

For research use only, not for use in diagnostic procedure.

# Bioworld Technology, Inc.

Add: 1660 South Highway 100, Suite 500 St. Louis Park,

MN 55416,USA.

Email: <u>info@bioworlde.com</u>

Tel: 6123263284 Fax: 6122933841 Bioworld technology, co. Ltd.

Add: No 9, weidi road Qixia District Nanjing, 210046,

P. R. China.

Email: <u>info@biogot.com</u>
Tel: 0086-025-68037686
Fax: 0086-025-68035151