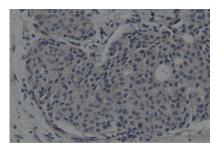

monoclonal antibody

Catalog: MB4208 Host: Mouse Reactivity: Human, Mouse, Rat

## **BackGround:**

Implicated in endocytosis. May recruit other proteins to membranes with high curvature (By similarity).

#### Products

1mg/ml in PBS with 0.02% sodium azide, 50% glycerol, pH7.2

## **Molecular Weight:**

41.3 kDa

# **Swiss-Prot:**

Q99961

## **Purification&Purity:**

The antibody was affinity-purified from mouse ascites fluids or tissue culture supernatant by affinity-chromatography using epitope-specific immunogen and the purity is > 95% (by SDS-PAGE).

#### **Applications:**

WB 1:2000, IHC 1:150, IF 1:100

## **Storage&Stability:**

Store at  $4\,\mathrm{C}$  short term. Aliquot and store at  $-20\,\mathrm{C}$  long term. Avoid freeze-thaw cycles.

## **Isotype:**

IgG1

## DATA:









## Note:

For research use only, not for use in diagnostic procedure.

# Bioworld Technology, Inc.

Add: 1660 South Highway 100, Suite 500 St. Louis Park,

MN 55416,USA.

Email: <u>info@bioworlde.com</u>

Tel: 6123263284 Fax: 6122933841 Bioworld technology, co. Ltd.

Add: No 9, weidi road Qixia District Nanjing, 210046,

P. R. China.

Email: <u>info@biogot.com</u>
Tel: 0086-025-68037686
Fax: 0086-025-68035151