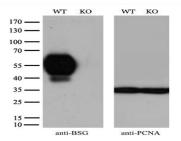

ation, and tumor progression. The encoded protein is also a member of the immunoglobulin superfamily. Multiple transcript variants encoding different isoforms have been found for this gene.

#### Product

1 mg/ml in PBS with 0.02% sodium azide, 50% glycerol, pH7.2

# **Molecular Weight:**

40.2 kDa

#### **Swiss-Prot:**

P35613

## **Purification&Purity:**

The antibody was affinity-purified from mouse ascites fluids or tissue culture supernatant by affinity-chromatography using epitope-specific immunogen and the purity is > 95% (by SDS-PAGE).

#### **Applications:**

WB 1:1000~2000, IHC 1:50, IF 1:100

#### Storage&Stability:

Store at  $4\,\mathrm{C}$  short term. Aliquot and store at  $-20\,\mathrm{C}$  long term. Avoid freeze-thaw cycles.

## **Isotype:**

IgG2b

#### **DATA:**









#### Note:

For research use only, not for use in diagnostic procedure.

Bioworld Technology, Inc.

Add: 1660 South Highway 100, Suite 500 St. Louis Park,

MN 55416,USA.

Email: info@bioworlde.com

Tel: 6123263284 Fax: 6122933841 Bioworld technology, co. Ltd.

Add: No 9, weidi road Qixia District Nanjing, 210046,

P. R. China.

Email: <u>info@biogot.com</u>
Tel: 0086-025-68037686
Fax: 0086-025-68035151