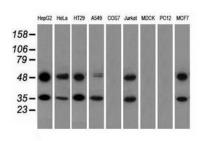

k formation, and tumor progression. The encoded protein is also a member of the immunoglobulin superfamily. Multiple transcript variants encoding different isoforms have been found for this gene.

#### Product

1 mg/ml in PBS with 0.02% sodium azide, 50% glycerol, pH7.2

# **Molecular Weight:**

40.2 kDa

#### **Swiss-Prot:**

P35613

## **Purification&Purity:**

The antibody was affinity-purified from mouse ascites fluids or tissue culture supernatant by affinity-chromatography using epitope-specific immunogen and the purity is > 95% (by SDS-PAGE).

#### **Applications:**

WB 1:1000~2000, IHC 1:50, IF 1:100

#### Storage&Stability:

Store at  $4\,\mathrm{C}$  short term. Aliquot and store at  $-20\,\mathrm{C}$  long term. Avoid freeze-thaw cycles.

## **Isotype:**

IgG2b

#### **DATA:**









#### Note:

For research use only, not for use in diagnostic procedure.

Bioworld Technology, Inc.

Add: 1660 South Highway 100, Suite 500 St. Louis Park,

MN 55416,USA.

Email: info@bioworlde.com

Tel: 6123263284 Fax: 6122933841 Bioworld technology, co. Ltd.

Add: No 9, weidi road Qixia District Nanjing, 210046,

P. R. China.

Email: <u>info@biogot.com</u>
Tel: 0086-025-68037686
Fax: 0086-025-68035151