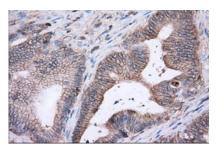

formation, and tumor progression. The encoded protein is also a member of the immunoglobulin superfamily. Multiple transcript variants encoding different isoforms have been found for this gene.

#### Product

1 mg/ml in PBS with 0.02% sodium azide, 50% glycerol, pH7.2

# **Molecular Weight:**

40.2 kDa

#### **Swiss-Prot:**

P35613

## **Purification&Purity:**

The antibody was affinity-purified from mouse ascites fluids or tissue culture supernatant by affinity-chromatography using epitope-specific immunogen and the purity is > 95% (by SDS-PAGE).

#### **Applications:**

WB 1:1000~2000, IHC 1:50, IF 1:100

#### Storage&Stability:

Store at  $4\,\mathrm{C}$  short term. Aliquot and store at  $-20\,\mathrm{C}$  long term. Avoid freeze-thaw cycles.

## **Isotype:**

IgG2b

#### **DATA:**









#### Note:

For research use only, not for use in diagnostic procedure.

Bioworld Technology, Inc.

Add: 1660 South Highway 100, Suite 500 St. Louis Park,

MN 55416,USA.

Email: info@bioworlde.com

Tel: 6123263284 Fax: 6122933841 Bioworld technology, co. Ltd.

Add: No 9, weidi road Qixia District Nanjing, 210046,

P. R. China.

Email: <u>info@biogot.com</u>
Tel: 0086-025-68037686
Fax: 0086-025-68035151