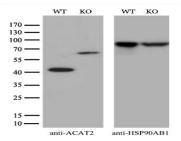

ng with the 3-prime region of the TCP1 gene in both mouse and human. These genes are encoded on opposite strands of DNA, as well as in opposite transcriptional orientation.

#### Product

1 mg/ml in PBS with 0.02% sodium azide, 50% glycerol, pH7.2

## **Molecular Weight:**

41.2 kDa

## **Swiss-Prot:**

## Q9BWD1

#### **Purification&Purity:**

The antibody was affinity-purified from mouse ascites fluids or tissue culture supernatant by affinity-chromatography using epitope-specific immunogen and the purity is > 95% (by SDS-PAGE).

#### **Applications:**

WB 1:1000~2000, IHC 1:50, IF 1:100, FLOW 1:100

#### Storage&Stability:

Store at  $4\,\mathrm{C}$  short term. Aliquot and store at  $-20\,\mathrm{C}$  long term. Avoid freeze-thaw cycles.

#### **Isotype:**

IgG1

#### **DATA:**









#### Note:

For research use only, not for use in diagnostic procedure.

Bioworld Technology, Inc.

Add: 1660 South Highway 100, Suite 500 St. Louis Park,

MN 55416,USA.

Email: <u>info@bioworlde.com</u>

Tel: 6123263284 Fax: 6122933841 Bioworld technology, co. Ltd.

Add: No 9, weidi road Qixia District Nanjing, 210046,

P. R. China.

Email: <u>info@biogot.com</u>
Tel: 0086-025-68037686
Fax: 0086-025-68035151