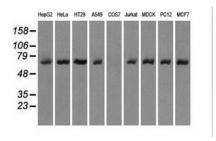

#### **Product:**

1mg/ml in PBS with 0.02% sodium azide, 50% glycerol, pH7.2

Molecular Weight:

69.3 kDa

**Swiss-Prot:** 

P09960

#### **Applications:**

WB 1:2000, IHC 1:50, IP 2-4ug/mg

**Storage&Stability:** 

Store at  $4 \,^{\circ}{\rm C}$  short term. Aliquot and store at  $-20 \,^{\circ}{\rm C}$  long term. Avoid freeze-thaw cycles.