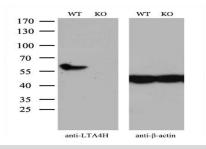

#### **Product:**

1mg/ml in PBS with 0.02% sodium azide, 50% glycerol, pH7.2

Molecular Weight:

69.3 kDa

**Swiss-Prot:** 

P09960

#### **Applications:**

WB 1:2000, IHC 1:50, IP 2-4ug/mg

**Storage&Stability:** 

Store at  $4 \,^{\circ}{\rm C}$  short term. Aliquot and store at  $-20 \,^{\circ}{\rm C}$  long term. Avoid freeze-thaw cycles.