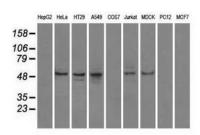

lar stress, and elevated levels of this protein may be associated with breast cancer development. Alternative splicing results in multiple transcript variants. [provided by Ref-Seq]

#### **Product:**

1mg/ml in PBS with 0.02% sodium azide, 50% glycerol, pH7.2

### **Molecular Weight:**

56.7 kDa

### **Swiss-Prot:**

P53041

## **Purification&Purity:**

The antibody was affinity-purified from mouse ascites fluids or tissue culture supernatant by affinity-chromatography using epitope-specific immunogen and the purity is > 95% (by SDS-PAGE).

# **Applications:**

WB 1:1000~2000, IHC 1:50, IF 1:50~100, FLOW 1:100

# Storage&Stability:

Store at  $4\,\mathrm{C}$  short term. Aliquot and store at  $-20\,\mathrm{C}$  long term. Avoid freeze-thaw cycles.

### **Isotype:**

IgG1

#### **DATA:**









#### Note:

For research use only, not for use in diagnostic procedure.

# Bioworld Technology, Inc.

Add: 1660 South Highway 100, Suite 500 St. Louis Park,

MN 55416,USA.

Email: <u>info@bioworlde.com</u>

Tel: 6123263284 Fax: 6122933841 Bioworld technology, co. Ltd.

Add: No 9, weidi road Qixia District Nanjing, 210046,

P. R. China.

Email: <u>info@biogot.com</u>
Tel: 0086-025-68037686
Fax: 0086-025-68035151