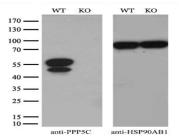

ress, and elevated levels of this protein may be associated with breast cancer development. Alternative splicing results in multiple transcript variants. [provided by Ref-Seq]

#### **Product:**

1mg/ml in PBS with 0.02% sodium azide, 50% glycerol, pH7.2

### **Molecular Weight:**

56.7 kDa

### **Swiss-Prot:**

P53041

## **Purification&Purity:**

The antibody was affinity-purified from mouse ascites fluids or tissue culture supernatant by affinity-chromatography using epitope-specific immunogen and the purity is > 95% (by SDS-PAGE).

# **Applications:**

WB 1:1000~2000, IHC 1:50, IF 1:50~100, FLOW 1:100

# Storage&Stability:

Store at  $4\,\mathrm{C}$  short term. Aliquot and store at  $-20\,\mathrm{C}$  long term. Avoid freeze-thaw cycles.

### **Isotype:**

IgG1

#### **DATA:**









#### Note:

For research use only, not for use in diagnostic procedure.

# Bioworld Technology, Inc.

Add: 1660 South Highway 100, Suite 500 St. Louis Park,

MN 55416,USA.

Email: <u>info@bioworlde.com</u>

Tel: 6123263284 Fax: 6122933841 Bioworld technology, co. Ltd.

Add: No 9, weidi road Qixia District Nanjing, 210046,

P. R. China.

Email: <u>info@biogot.com</u>
Tel: 0086-025-68037686
Fax: 0086-025-68035151