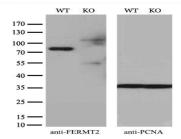

#### **Molecular Weight:**

77.9 kDa

## **Applications:**

WB 1:1000~2000, IHC 1:150, IF 1:100, IP 2ug/500ul

#### **DATA:**