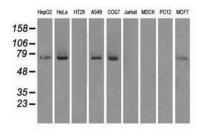

#### **Molecular Weight:**

77.9 kDa

## **Applications:**

WB 1:1000~2000, IHC 1:150, IF 1:100, IP 2ug/500ul

#### **DATA:**