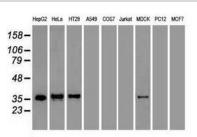

nteract with RNA polymerase to activate or repress transcription. The proteins LMX1 (MIM600298) and CDX3 are homeodomain proteins that bind an A/T-rich sequence in the insulin promoter and stimulate its transcription.

#### **Product:**

1mg/ml in PBS with 0.02% sodium azide, 50% glycerol, pH7.2

### **Molecular Weight:**

33.5 kDa

### **Swiss-Prot:**

Q99626

### **Purification&Purity:**

The antibody was affinity-purified from mouse ascites fluids or tissue culture supernatant by affinity-chromatography using epitope-specific immunogen and the purity is > 95% (by SDS-PAGE).

## **Applications:**

WB 1:1000

### Storage&Stability:

Store at  $4\,\mathrm{C}$  short term. Aliquot and store at  $-20\,\mathrm{C}$  long term. Avoid freeze-thaw cycles.

### **Isotype:**

IgG2a

### **DATA:**







### Note:

For research use only, not for use in diagnostic procedure.

### Bioworld Technology, Inc.

Add: 1660 South Highway 100, Suite 500 St. Louis Park,

MN 55416,USA.

Email: <u>info@bioworlde.com</u>

Tel: 6123263284 Fax: 6122933841 Bioworld technology, co. Ltd.

Add: No 9, weidi road Qixia District Nanjing, 210046,

P. R. China.

Email: <u>info@biogot.com</u>
Tel: 0086-025-68037686
Fax: 0086-025-68035151