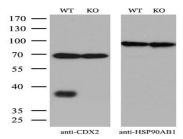

act with RNA polymerase to activate or repress transcription. The proteins LMX1 (MIM600298) and CDX3 are homeodomain proteins that bind an A/T-rich sequence in the insulin promoter and stimulate its transcription.

#### **Product:**

1mg/ml in PBS with 0.02% sodium azide, 50% glycerol, pH7.2

### **Molecular Weight:**

33.5 kDa

### **Swiss-Prot:**

Q99626

### **Purification&Purity:**

The antibody was affinity-purified from mouse ascites fluids or tissue culture supernatant by affinity-chromatography using epitope-specific immunogen and the purity is > 95% (by SDS-PAGE).

## **Applications:**

WB 1:1000

### Storage&Stability:

Store at  $4\,\mathrm{C}$  short term. Aliquot and store at  $-20\,\mathrm{C}$  long term. Avoid freeze-thaw cycles.

### **Isotype:**

IgG2a

### **DATA:**







### Note:

For research use only, not for use in diagnostic procedure.

### Bioworld Technology, Inc.

Add: 1660 South Highway 100, Suite 500 St. Louis Park,

MN 55416,USA.

Email: <u>info@bioworlde.com</u>

Tel: 6123263284 Fax: 6122933841 Bioworld technology, co. Ltd.

Add: No 9, weidi road Qixia District Nanjing, 210046,

P. R. China.

Email: <u>info@biogot.com</u>
Tel: 0086-025-68037686
Fax: 0086-025-68035151