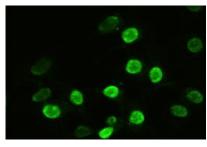

n to the membrane. In contrast, skeletal, cardiac, and smooth muscle isoforms are localized to the Z-disc and analogous dense bodies, where they help anchor the myofibrillar actin filaments.

#### **Product:**

1 mg/ml in PBS with 0.02% sodium azide, 50% glycerol, pH7.2

#### **Molecular Weight:**

102.9 kDa

#### **Swiss-Prot:**

P12814

## **Purification&Purity:**

The antibody was affinity-purified from mouse ascites fluids or tissue culture supernatant by affinity-chromatography using epitope-specific immunogen and the purity is > 95% (by SDS-PAGE).

#### **Applications:**

WB 1:2000, IHC 1:50, IF 1:100

## Storage&Stability:

Store at  $4\,\mathrm{C}$  short term. Aliquot and store at  $-20\,\mathrm{C}$  long term. Avoid freeze-thaw cycles.

# **Isotype:**

IgG2a

#### **DATA:**









# Note:

For research use only, not for use in diagnostic procedure.

Bioworld Technology, Inc.

Add: 1660 South Highway 100, Suite 500 St. Louis Park,

MN 55416,USA.

Email: <u>info@bioworlde.com</u>

Tel: 6123263284 Fax: 6122933841 Bioworld technology, co. Ltd.

Add: No 9, weidi road Qixia District Nanjing, 210046,

P. R. China.

Email: <u>info@biogot.com</u>
Tel: 0086-025-68037686
Fax: 0086-025-68035151