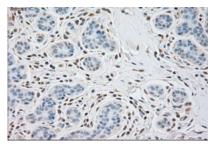

tin to the membrane. In contrast, skeletal, cardiac, and smooth muscle isoforms are localized to the Z-disc and analogous dense bodies, where they help anchor the myofibrillar actin filaments.

#### **Product:**

1 mg/ml in PBS with 0.02% sodium azide, 50% glycerol, pH7.2

#### **Molecular Weight:**

102.9 kDa

#### **Swiss-Prot:**

P12814

## **Purification&Purity:**

The antibody was affinity-purified from mouse ascites fluids or tissue culture supernatant by affinity-chromatography using epitope-specific immunogen and the purity is > 95% (by SDS-PAGE).

#### **Applications:**

WB 1:2000, IHC 1:50, IF 1:100

## Storage&Stability:

Store at  $4\,\mathrm{C}$  short term. Aliquot and store at  $-20\,\mathrm{C}$  long term. Avoid freeze-thaw cycles.

# **Isotype:**

IgG2a

#### **DATA:**









# Note:

For research use only, not for use in diagnostic procedure.

Bioworld Technology, Inc.

Add: 1660 South Highway 100, Suite 500 St. Louis Park,

MN 55416,USA.

Email: <u>info@bioworlde.com</u>

Tel: 6123263284 Fax: 6122933841 Bioworld technology, co. Ltd.

Add: No 9, weidi road Qixia District Nanjing, 210046,

P. R. China.

Email: <u>info@biogot.com</u>
Tel: 0086-025-68037686
Fax: 0086-025-68035151