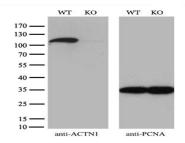

## **Purification&Purity:**

The antibody was affinity-purified from mouse ascites fluids or tissue culture supernatant by affinity-chromatography using epitope-specific immunogen and the purity is > 95% (by SDS-PAGE).

#### **Applications:**

WB 1:2000, IHC 1:50, IF 1:100

#### **DATA:**