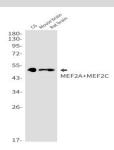

### **DATA:**

Western blot analysis of MEF2A+MEF2C in C6, mouse brain, rat brain lysates using MEF2A/MEF2C antibody.

Western blot analysis of MEF2A+MEF2C in HL-60, U2OS, U87-MG lysates using MEF2A+MEF2C antibody.