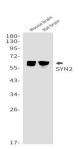

#### **DATA:**

Western blot analysis of SYN2 in mouse brain, rat brain lysates using Synapsin 2 antibody.

Western blot analysis of SYN2 in Hela, A549 lysates using SYN2 antibody

Immunohistochemistry analysis of paraffin-embedded Human Brain using SYN2 antibody. High-pressure and temperature Sodium Citrate pH 6.0 was used for antigen retrieval.