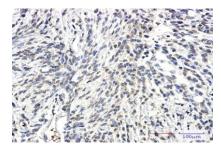

#### **DATA:**

Western blot analysis of SYN2 in mouse brain, rat brain lysates using Synapsin 2 antibody.

Western blot analysis of SYN2 in Hela, A549 lysates using SYN2 antibody

Immunohistochemistry analysis of paraffin-embedded Human Brain using SYN2 antibody. High-pressure and temperature Sodium Citrate pH 6.0 was used for antigen retrieval.