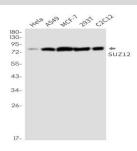

#### **DATA:**

Western blot analysis of SUZ12 in Hela, A549, MCF-7, 293T, C2C12 lysates using Polycomb Protein SUZ12 antibody.