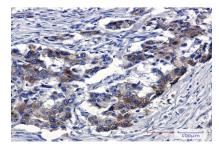

#### **DATA:**

Western blot analysis of Sortilin/NT3 in C6 lysates using Sortilin antibody.

Western blot analysis of Sortilin/NT3 in Hela, A549, MCF-7 lysates using Sortilin/NT3 antibody.

Immunohistochemistry analysis of paraffin-embedded Human lung cancer using Sortilin/NT3 antibody. High-pressure and temperature Sodium Citrate pH 6.0 was used for antigen retrieval.