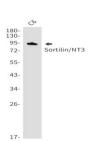

#### **DATA:**

Western blot analysis of Sortilin/NT3 in C6 lysates using Sortilin antibody.

Western blot analysis of Sortilin/NT3 in Hela, A549, MCF-7 lysates using Sortilin/NT3 antibody.

Immunohistochemistry analysis of paraffin-embedded Human lung cancer using Sortilin/NT3 antibody. High-pressure and temperature Sodium Citrate pH 6.0 was used for antigen retrieval.