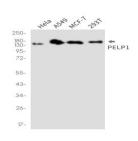

## DATA:

Western blot analysis of PELP1 in Hela, A549, MCF-7, 293T lysates using PELP1 antibody.

Immunohistochemistry analysis of paraffin-embedded Human breast cancer using PELP1 antibody. High-pressure and temperature Sodium Citrate pH 6.0 was used for antigen retrieval.