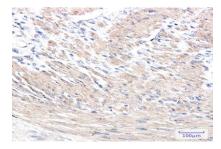

Immunohistochemistry analysis of paraffin-embedded Human colon cancer tissue using muscle Actin antibody. High-pressure and temperature Sodium Citrate pH 6.0 was used for antigen retrieval.