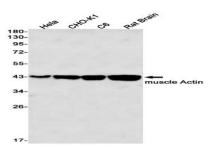

## **DATA:**

Immunocytochemistry analysis of alpha Skeletal Muscle Actin in Hela using alpha Skeletal Muscle Actin antibody, and DAPI.

Western blot analysis of muscle Actin in Hela, CHO-K1, C6, rat Brain lysates using muscle Actin antibody.