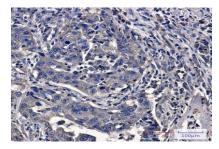

Immunohistochemistry analysis of paraffin-embedded Human lung cancer using Moesin antibody. High-pressure and temperature Sodium Citrate pH 6.0 was used for antigen retrieval.