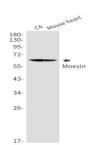

# **DATA:**

Immunocytochemistry analysis of Moesin in A549 using Moesin antibody, and DAPI.

Western blot analysis of Moesin in C6, mouse heart lysates using Moesin antibody.

Western blot analysis of Moesin in A549, MCF-7, 293T, C2C12 lysates using Moesin antibody