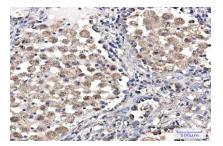

#### **Isotype:**

IgG

Western blot analysis of LAMP2 in Hela, A549, U2OS, U87-MG lysates using LAMP2 antibody.

Immunohistochemistry analysis of paraffin-embedded Human lung cancer using LAMP2 antibody.High-pressure and temperature Sodium Citrate pH 6.0 was used for antigen retrieval.