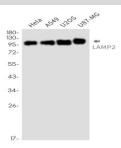

#### **Isotype:**

IgG

Western blot analysis of LAMP2 in Hela, A549, U2OS, U87-MG lysates using LAMP2 antibody.

Immunohistochemistry analysis of paraffin-embedded Human lung cancer using LAMP2 antibody.High-pressure and temperature Sodium Citrate pH 6.0 was used for antigen retrieval.