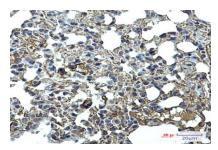

# DATA:

Immunohistochemistry analysis of paraffin-embedded mouse lung using ICAM2 antibody.High-pressure and temperature Sodium Citrate pH 6.0 was used for antigen retrieval.

Western blot analysis of ICAM2 in Hela, A549, HL-60, U2OS lysates