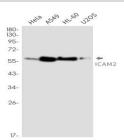

# DATA:

Immunohistochemistry analysis of paraffin-embedded mouse lung using ICAM2 antibody.High-pressure and temperature Sodium Citrate pH 6.0 was used for antigen retrieval.

Western blot analysis of ICAM2 in Hela, A549, HL-60, U2OS lysates

using ICAM2 antibody.

Note:

For research use only, not for use in diagnostic procedure.