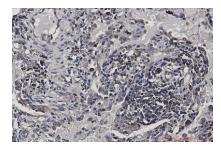

## **DATA:**

Western blot analysis of eIF4B in Hela, A549, HL-60, U2OS lysates using eIF4B antibody.

Immunohistochemistry analysis of paraffin-embedded Human lung cancer using eIF4B antibody. High-pressure and temperature Sodium Citrate pH 6.0 was used for antigen retrieval.