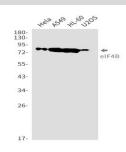

## **DATA:**

Western blot analysis of eIF4B in Hela, A549, HL-60, U2OS lysates using eIF4B antibody.

Immunohistochemistry analysis of paraffin-embedded Human lung cancer using eIF4B antibody. High-pressure and temperature Sodium Citrate pH 6.0 was used for antigen retrieval.