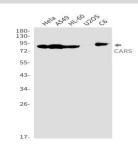

#### **DATA:**

Western blot analysis of CARS in Hela, A549, HL-60, U2OS, C6 lysates using CARS antibody.

Immunohistochemistry analysis of paraffin-embedded Human breast cancer using CARS antibody. High-pressure and temperature Sodium Citrate pH 6.0 was used for antigen retrieval.