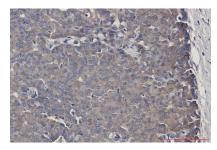

#### **DATA:**

Western blot analysis of CARS in Hela, A549, HL-60, U2OS, C6 lysates using CARS antibody.

Immunohistochemistry analysis of paraffin-embedded Human breast cancer using CARS antibody. High-pressure and temperature Sodium Citrate pH 6.0 was used for antigen retrieval.