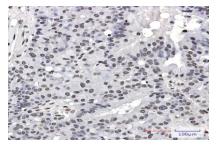

# DATA:

Western blot analysis of Phospho-PML Protein in A549, HL-60,

Immunohistochemistry analysis of paraffin-embedded Human breast cancer using PML Protein antibody.High-pressure and temperature Sodium Citrate pH 6.0 was used for antigen retrieval.