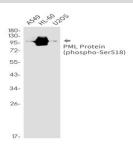

# DATA:

Western blot analysis of Phospho-PML Protein in A549, HL-60,

Immunohistochemistry analysis of paraffin-embedded Human breast cancer using PML Protein antibody.High-pressure and temperature Sodium Citrate pH 6.0 was used for antigen retrieval.