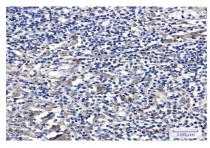

# **Isotype:**

IgG

**DATA:** 

Western blot analysis of Phospho-PKC delta in A549, HL-60 lysates

using Phospho-PKC delta antibody.

Immunohistochemistry analysis of paraffin-embedded Human tonsil using PKC delta antibody.High-pressure and temperature Sodium Citrate pH 6.0 was used for antigen retrieval.