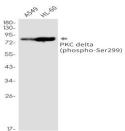

# **Isotype:**

IgG

**DATA:** 

Western blot analysis of Phospho-PKC delta in A549, HL-60 lysates

using Phospho-PKC delta antibody.

Immunohistochemistry analysis of paraffin-embedded Human tonsil using PKC delta antibody.High-pressure and temperature Sodium Citrate pH 6.0 was used for antigen retrieval.