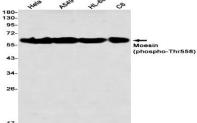

#### **Isotype:**

IgG

Reactivity:

Human,Rat

Western blot analysis of Moesin in Hela, A549, HL-60, C6 lysates using Phospho-Moesin antibody.

Immunohistochemistry analysis of paraffin-embedded Human lung cancer using Moesin antibody.High-pressure and temperature Sodium Citrate pH 6.0 was used for antigen retrieval.