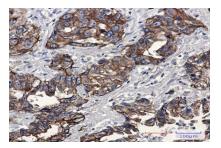

#### **Isotype:**

IgG

Reactivity:

Human,Rat

Western blot analysis of Moesin in Hela, A549, HL-60, C6 lysates using Phospho-Moesin antibody.

Immunohistochemistry analysis of paraffin-embedded Human lung cancer using Moesin antibody.High-pressure and temperature Sodium Citrate pH 6.0 was used for antigen retrieval.