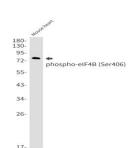

### **DATA:**

Western blot analysis of Phospho-eIF4B in mouse heart lysates using Phospho-eIF4B antibody.

Western blot analysis of eIF4B in A549, HL-60, U2OS, C6 lysates using eIF4B antibody.

Immunohistochemistry analysis of paraffin-embedded Human lung cancer using eIF4B antibody. High-pressure and temperature Sodium Citrate pH 6.0 was used for antigen retrieval.