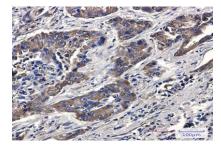

### **DATA:**

Western blot analysis of Phospho-eIF4B in mouse heart lysates using Phospho-eIF4B antibody.

Western blot analysis of eIF4B in A549, HL-60, U2OS, C6 lysates using eIF4B antibody.

Immunohistochemistry analysis of paraffin-embedded Human lung cancer using eIF4B antibody. High-pressure and temperature Sodium Citrate pH 6.0 was used for antigen retrieval.