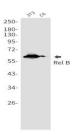

### **Molecular Weight:**

Calculated MW: 62 kDa; Observed MW: 62 kDa

### **DATA:**

Western blot analysis of Rel B in 3T3, C6 lysates using Rel B antibody. Western blot analysis of Rel B in Raji lysates using Rel B antibody.