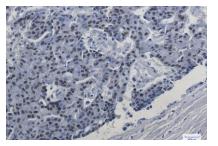

#### **Isotype:**

IgG

Western blot analysis of Estrogen Receptor alpha in K562, Hela lysates using Estrogen Receptor alpha antibody.

Immunohistochemistry analysis of paraffin-embedded Human breast cancer using Estrogen Receptor alpha antibody.High-pressure and temperature Sodium Citrate pH 6.0 was used for antigen retrieval. Immunocytochemistry analysis of Estrogen Receptor alpha in MCF-7 using Estrogen Receptor alpha antibody,and DAPI