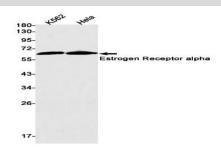

#### **Isotype:**

IgG

Western blot analysis of Estrogen Receptor alpha in K562, Hela lysates using Estrogen Receptor alpha antibody.

Immunohistochemistry analysis of paraffin-embedded Human breast cancer using Estrogen Receptor alpha antibody.High-pressure and temperature Sodium Citrate pH 6.0 was used for antigen retrieval. Immunocytochemistry analysis of Estrogen Receptor alpha in MCF-7 using Estrogen Receptor alpha antibody,and DAPI